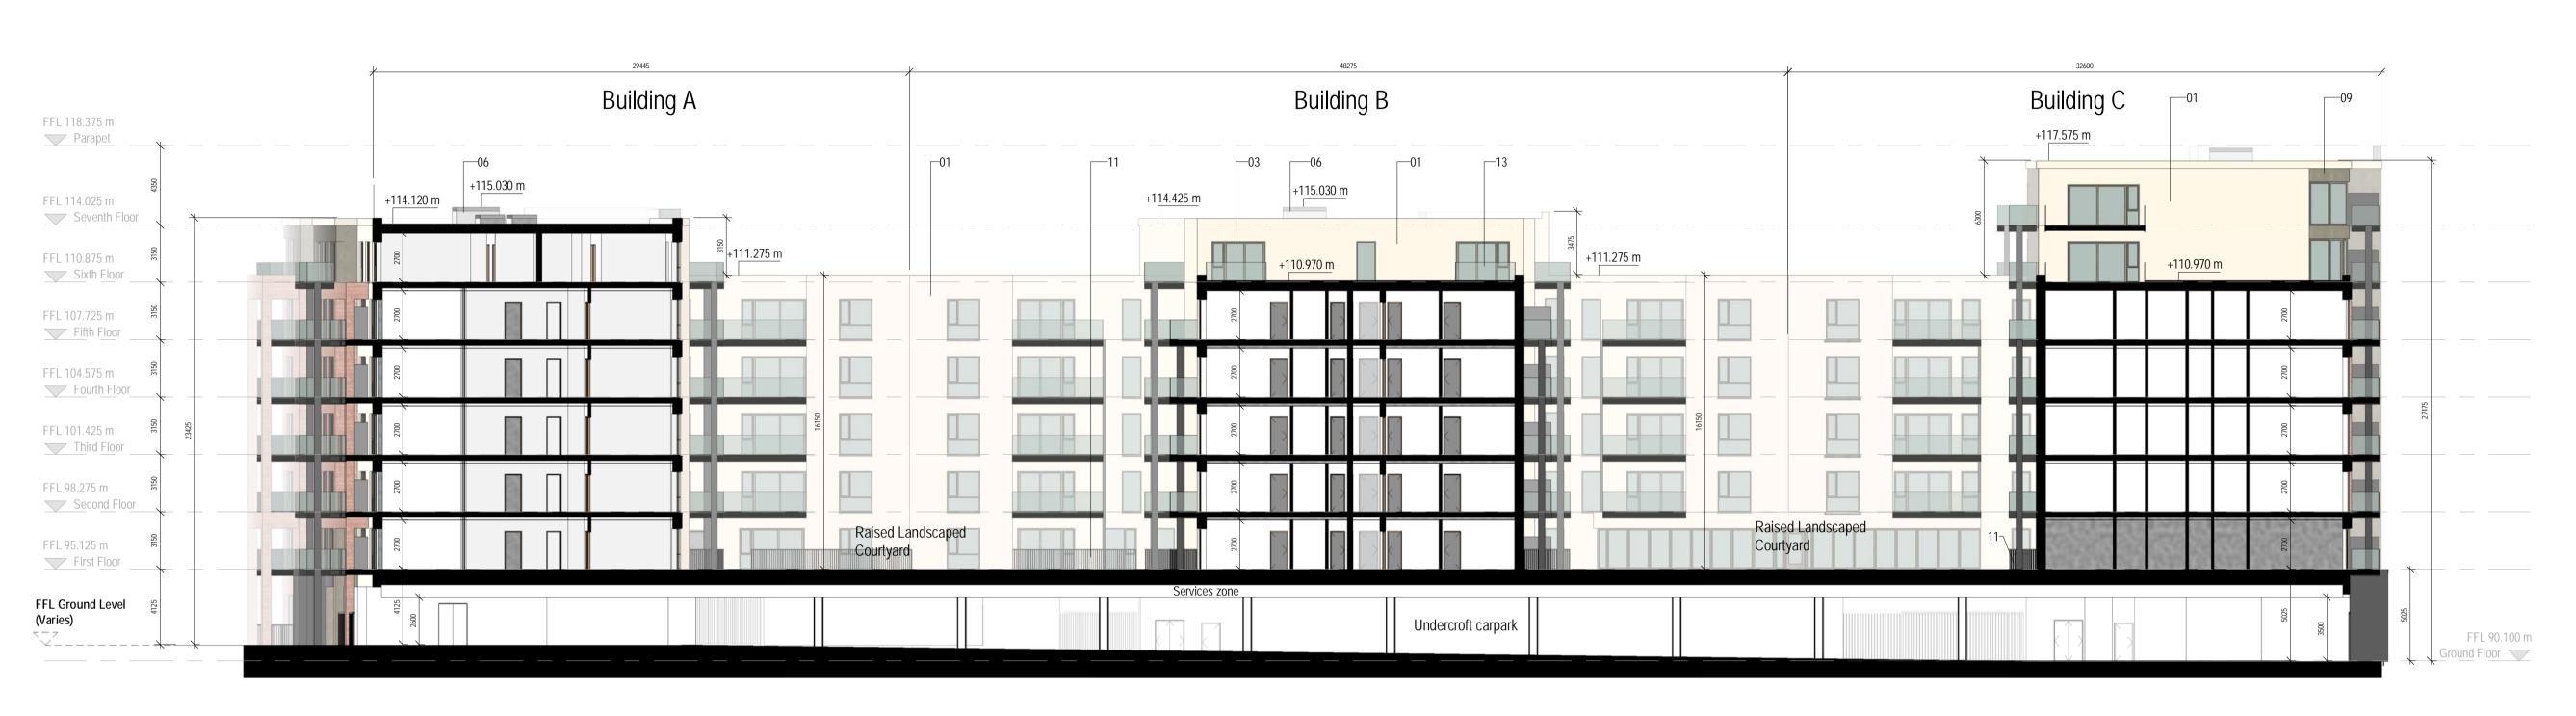

Cross Section A-A

Cross Section B-B

|           | Keynote Legend<br>Keynote T         |  |  |
|-----------|-------------------------------------|--|--|
| Key Value |                                     |  |  |
|           |                                     |  |  |
| 01        | Selected Render                     |  |  |
| 02        | Selected Brick                      |  |  |
| 03        | Double Glazed Thermally Broken Winc |  |  |
| 06        | Lift Overrun                        |  |  |
| 07        | Selected Curtain Walling System     |  |  |
| 09        | Selected Metal Cladding             |  |  |
| 11        | Selected Metal Railing              |  |  |
| 13        | Selected Glass Balustrade           |  |  |
| 14        | Selected Stone                      |  |  |
| 20        | Selected Steel Gate                 |  |  |
| 21        | Selected Shop Front Glazing         |  |  |
| 22        | Selected Metal Doors                |  |  |