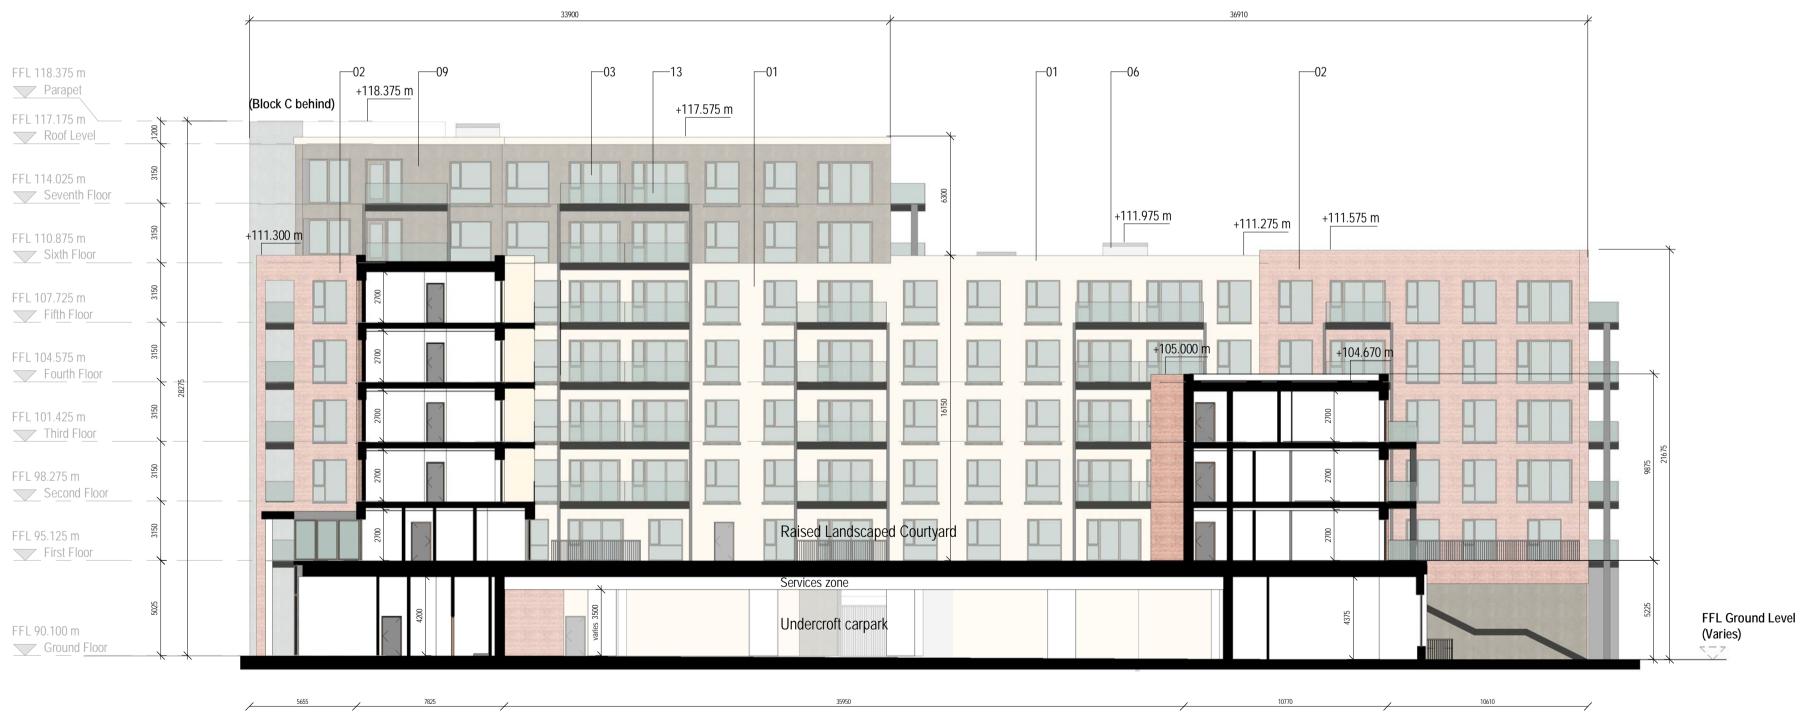

Cross Section A-A

Cross Section B-B

|           | Keynote Legend<br>Keynote T         |  |  |
|-----------|-------------------------------------|--|--|
| Key Value |                                     |  |  |
|           |                                     |  |  |
| 01        | Selected Render                     |  |  |
| 02        | Selected Brick                      |  |  |
| 03        | Double Glazed Thermally Broken Winc |  |  |
| 06        | Lift Overrun                        |  |  |
| 07        | Selected Curtain Walling System     |  |  |
| 09        | Selected Metal Cladding             |  |  |
| 11        | Selected Metal Railing              |  |  |
| 13        | Selected Glass Balustrade           |  |  |
| 14        | Selected Stone                      |  |  |
| 20        | Selected Steel Gate                 |  |  |
| 21        | Selected Shop Front Glazing         |  |  |
| 22        | Selected Metal Doors                |  |  |